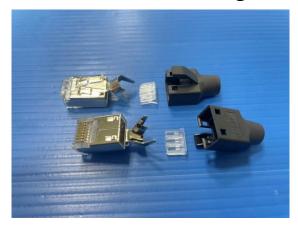

## Cat. 6A STP Plug with Nylon Boot

## Assembling Instruction

1. Part No. Cat.6A P8-M15-4 + SR-044 Boot.

3. Strip and remove 15-20mm of jacket.

5. Cut off the tinfoil and Separate four pairs

7. Slide into liner.

2. Push boot SR-044 into cable.