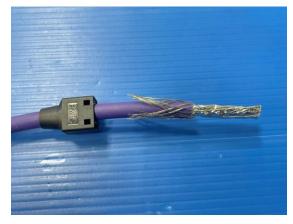

## Assembling Instruction

1. Part No. Cat.6A P8-M15-4 + SR-044 Boot.

3. Strip and remove 15-20mm of jacket.

5. Cut off the tinfoil and Separate four pairs

7. Slide into liner.

2. Push boot SR-044 into cable.