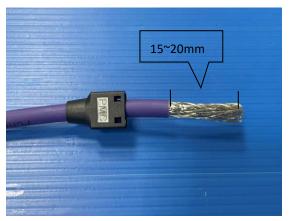

## Assembling Instruction

1. Part No. Cat.6A P8-M15-4 + SR-044 Boot.

3. Strip and remove 15-20mm of jacket.

5. Cut off the tinfoil and Separate four pairs

7. Slide into liner.

2. Push boot SR-044 into cable.