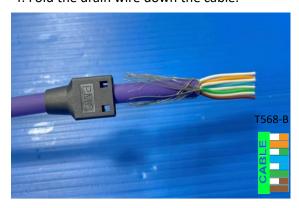

4. Fold the drain wire down the cable.

6. Arrange the wires according to T568A or B

8. Trim the surplus wire.