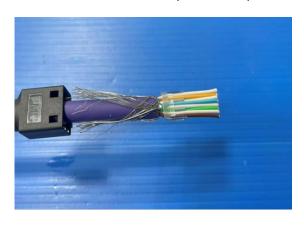

4. Fold the drain wire down the cable.

6. Arrange the wires according to T568A or B

8. Trim the surplus wire.