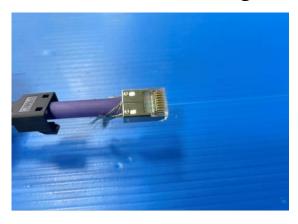

## Assembling Instruction

1. Part No. Cat.6A P8-M15-4 + SR-044 Boot.

3. Strip and remove 15-20mm of jacket.

5. Cut off the tinfoil and Separate four pairs

7. Slide into liner.

2. Push boot SR-044 into cable.

4. Fold the drain wire down the cable.

6. Arrange the wires according to T568A or B

8. Trim the surplus wire.