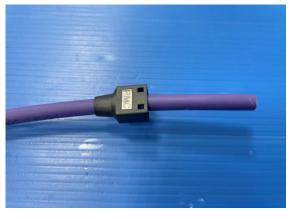

## Cat. 6A STP Plug with Nylon Boot

## Assembling Instruction

1. Part No. Cat.6A P8-M15-4 + SR-044 Boot.

3. Strip and remove 15-20mm of jacket.

5. Cut off the tinfoil and Separate four pairs

7. Slide into liner.

2. Push boot SR-044 into cable.