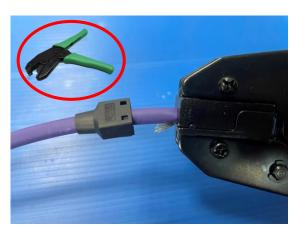

## Assembling Instruction

9. Slide assembly into plug body and put drain wire close to cable clamp.

10. Fold the cable clamp along the cable.

11. Crimp with our tool PM-236Q.

12. Trim the rest drain wire.