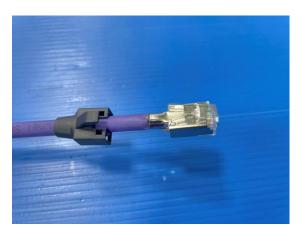

## Cat. 6A STP Plug with Nylon Boot

## Assembling Instruction



1. Part No. Cat.6A P8-M15-4 + SR-044 Boot.



3. Strip and remove 15-20mm of jacket.



5. Cut off the tinfoil and Separate four pairs



7. Slide into liner.



2. Push boot SR-044 into cable.



4. Fold the drain wire down the cable.



6. Arrange the wires according to T568A or B



8. Trim the surplus wire.



## Cat. 6A STP Plug with Nylon Boot

## Assembling Instruction



9. Slide assembly into plug body and put drain wire close to cable clamp.



10. Fold the cable clamp along the cable.



11. Crimp with our tool PM-236Q.



12. Trim the rest drain wire.



13. Push boot into plug body.



14. Assembly Finished.