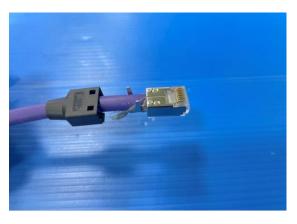

4. Fold the drain wire down the cable.

6. Arrange the wires according to T568A or B

8. Trim the surplus wire.

## Assembling Instruction

9. Slide assembly into plug body and put drain wire close to cable clamp.

10. Fold the cable clamp along the cable.

11. Crimp with our tool PM-236Q.

12. Trim the rest drain wire.