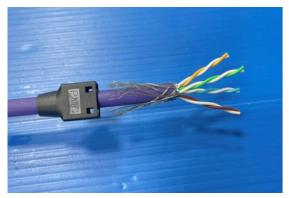

## Assembling Instruction

1. Part No. Cat.6A P8-M15-4 + SR-044 Boot.

3. Strip and remove 15-20mm of jacket.

5. Cut off the tinfoil and Separate four pairs

7. Slide into liner.

2. Push boot SR-044 into cable.

4. Fold the drain wire down the cable.

6. Arrange the wires according to T568A or B

8. Trim the surplus wire.