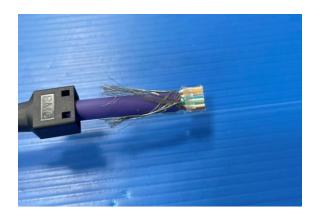

## Assembling Instruction

9. Slide assembly into plug body and put drain wire close to cable clamp.

10. Fold the cable clamp along the cable.

11. Crimp with our tool PM-236Q.

12. Trim the rest drain wire.